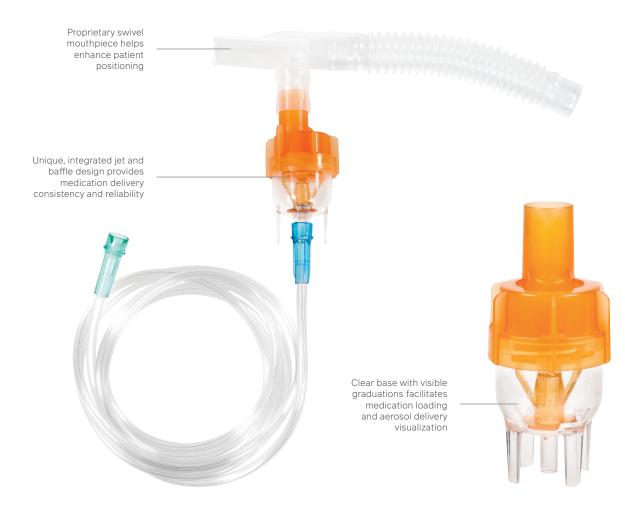

# Misty Fast<sup>®</sup> Small Volume Nebulizer

## **KEY FEATURES**

- · Small volume, high-efficiency air entrainment nebulizer
- Full 10 cc capacity provides medication dosing flexibility
- Anti-spill design helps prevent medication waste and allows the unit to be used at an angle to accommodate various patient positions
- Seven kit configurations accommodate your patient's aerosolization needs
- Kits include crush-resistant O<sub>2</sub> tubing

### **MISTY FAST® DISPOSABLE SVN**

The AirLife® Misty Fast<sup>™</sup> is a small volume, high-efficiency air entrainment nebulizer. The one-piece jet design provides efficient, high output rates for fast treatment times and consistent medication delivery.