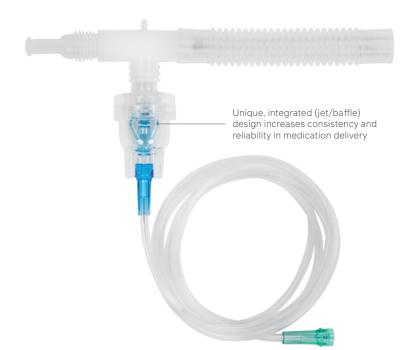

# Misty Max 10<sup>®</sup> Disposable Nebulizer

The Misty Max 10<sup>®</sup> nebulizer was developed to deliver fast and effective treatments more efficiently while accommodating all types of patients and situations. The Misty Max 10 nebulizer can speed up treatment and help ensure consistent medication delivery while offering you more flexibility in treatment options.

Secure top and bottom seals prevent leakage

Anti-spill design helps prevent medication waste

Single twist closure of top and bottom gives confirmation of proper assembly

Tinted snap-in jet remains in place yet allows for removal during cleaning

Jet technology delivers efficient, high output rates, resulting in fast treatment times

Clear base with visible graduations facilitates medication loading and visualization of aerosol delivery

Full 10 cc capacity provides medication dosing flexibility

Rigid tubing connector