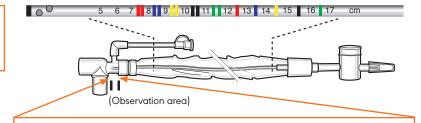

## CIRCLE THE SUCTION DEPTH ON THE CATHETER PICTURE FOR REFERENCE.

Color bands allow easier visualization on subsequent suction procedures.

## To Determine Suction Depth

Internal length of Trach Tube (from tube box, convert to cm)

Measure and add distance from patient neckline to observation area

(add 0.5 cm length if suction below end of Trach Tube is desired)

cm, (.\_\_\_\_\_cm)

Equals suction depth:

Total \_\_\_\_\_cm