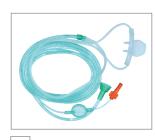

## SELECT THE CONFIGURATION EVALUTATED

Oral-Nasal

Extended Nasal CO<sub>2</sub> Sampling Only

Extended Oral-Nasal

| LEVEL OF AGREEMENT<br>(CIRCLE ONE FOR EACH STATMENT)                                             | <b>1</b><br>STRONGLY<br>DISAGREE | 2<br>DISAGREE | <b>3</b><br>NEUTRAL | <b>4</b><br>AGREE | 5<br>STRONGLY<br>AGREE |
|--------------------------------------------------------------------------------------------------|----------------------------------|---------------|---------------------|-------------------|------------------------|
| The Soft-Ears <sup>™</sup> headset tubing was soft, pliable and comfortable for the patient.     | 1                                | 2             | 3                   | 4                 | 5                      |
| The reflective connector promplty engaged with my capnography monitor.                           | 1                                | 2             | 3                   | 4                 | 5                      |
| The in-line filter was an effective moisture barrier.                                            | 1                                | 2             | 3                   | 4                 | 5                      |
| The Fits-All oxygen connector was easy to push on and use.                                       | 1                                | 2             | 3                   | 4                 | 5                      |
| The VentFLO™ EtCO₂ Cannula provided consistent readings on the monitor.                          | 1                                | 2             | 3                   | 4                 | 5                      |
| The IFU is clear and easy to understand.                                                         | 1                                | 2             | 3                   | 4                 | 5                      |
| The package labeling is clear on the size selection.                                             | 1                                | 2             | 3                   | 4                 | 5                      |
| The variety of tubing length meets our needs.                                                    | 1                                | 2             | 3                   | 4                 | 5                      |
| The nafion filter on the extended use products provided adequate additional moisture protection. | 1                                | 2             | 3                   | 4                 | 5                      |
| I would recommend the use of VentFLO™ in my facility.                                            | 1                                | 2             | 3                   | 4                 | 5                      |