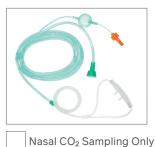

## SELECT THE CONFIGURATION EVALUTATED

Oral-Nasal

Extended Nasal CO<sub>2</sub> Sampling Only

Extended Oral-Nasal

| LEVEL OF AGREEMENT<br>(CIRCLE ONE FOR EACH STATMENT)                                             | <b>1</b><br>STRONGLY<br>DISAGREE | 2<br>DISAGREE | <b>3</b><br>NEUTRAL | <b>4</b><br>AGREE | 5<br>STRONGLY<br>AGREE |
|--------------------------------------------------------------------------------------------------|----------------------------------|---------------|---------------------|-------------------|------------------------|
| The Soft-Ears <sup>™</sup> headset tubing was soft, pliable and comfortable for the patient.     | 1                                | 2             | 3                   | 4                 | 5                      |
| The reflective connector promplty engaged with my capnography monitor.                           | 1                                | 2             | 3                   | 4                 | 5                      |
| The in-line filter was an effective moisture barrier.                                            | 1                                | 2             | 3                   | 4                 | 5                      |
| The Fits-All oxygen connector was easy to push on and use.                                       | 1                                | 2             | 3                   | 4                 | 5                      |
| The VentFLO™ EtCO₂ Cannula provided consistent readings on the monitor.                          | 1                                | 2             | 3                   | 4                 | 5                      |
| The IFU is clear and easy to understand.                                                         | 1                                | 2             | 3                   | 4                 | 5                      |
| The package labeling is clear on the size selection.                                             | 1                                | 2             | 3                   | 4                 | 5                      |
| The variety of tubing length meets our needs.                                                    | 1                                | 2             | 3                   | 4                 | 5                      |
| The nafion filter on the extended use products provided adequate additional moisture protection. | 1                                | 2             | 3                   | 4                 | 5                      |
| I would recommend the use of VentFLO™ in my facility.                                            | 1                                | 2             | 3                   | 4                 | 5                      |