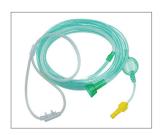

## SELECT THE CONFIGURATION EVALUTATED

Oral-Nasal

Extended Nasal CO<sub>2</sub> Sampling Only

Extended Oral-Nasal

| LEVEL OF AGREEMENT<br>(CIRCLE ONE FOR EACH STATMENT)                                             | <b>1</b><br>STRONGLY<br>DISAGREE | 2<br>DISAGREE | <b>3</b><br>NEUTRAL | <b>4</b><br>AGREE | 5<br>STRONGLY<br>AGREE |
|--------------------------------------------------------------------------------------------------|----------------------------------|---------------|---------------------|-------------------|------------------------|
| The Soft-Ears <sup>™</sup> headset tubing was soft, pliable and comfortable for the patient.     | 1                                | 2             | 3                   | 4                 | 5                      |
| The reflective connector promplty engaged with my capnography monitor.                           | 1                                | 2             | 3                   | 4                 | 5                      |
| The in-line filter was an effective moisture barrier.                                            | 1                                | 2             | 3                   | 4                 | 5                      |
| The Fits-All oxygen connector was easy to push on and use.                                       | 1                                | 2             | 3                   | 4                 | 5                      |
| The VentFLO™ EtCO₂ Cannula provided consistent readings on the monitor.                          | 1                                | 2             | 3                   | 4                 | 5                      |
| The IFU is clear and easy to understand.                                                         | 1                                | 2             | 3                   | 4                 | 5                      |
| The package labeling is clear on the size selection.                                             | 1                                | 2             | 3                   | 4                 | 5                      |
| The variety of tubing length meets our needs.                                                    | 1                                | 2             | 3                   | 4                 | 5                      |
| The nafion filter on the extended use products provided adequate additional moisture protection. | 1                                | 2             | 3                   | 4                 | 5                      |
| I would recommend the use of VentFLO™ in my facility.                                            | 1                                | 2             | 3                   | 4                 | 5                      |