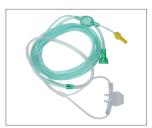

## SELECT THE CONFIGURATION EVALUTATED

Oral-Nasal

Extended Nasal CO<sub>2</sub> Sampling Only

Extended Oral-Nasal

| LEVEL OF AGREEMENT<br>(CIRCLE ONE FOR EACH STATMENT)                                             | <b>1</b><br>STRONGLY<br>DISAGREE | 2<br>DISAGREE | <b>3</b><br>NEUTRAL | <b>4</b><br>AGREE | 5<br>STRONGLY<br>AGREE |
|--------------------------------------------------------------------------------------------------|----------------------------------|---------------|---------------------|-------------------|------------------------|
| The Soft-Ears <sup>™</sup> headset tubing was soft, pliable and comfortable for the patient.     | 1                                | 2             | 3                   | 4                 | 5                      |
| The reflective connector promplty engaged with my capnography monitor.                           | 1                                | 2             | 3                   | 4                 | 5                      |
| The in-line filter was an effective moisture barrier.                                            | 1                                | 2             | 3                   | 4                 | 5                      |
| The Fits-All oxygen connector was easy to push on and use.                                       | 1                                | 2             | 3                   | 4                 | 5                      |
| The VentFLO™ EtCO₂ Cannula provided consistent readings on the monitor.                          | 1                                | 2             | 3                   | 4                 | 5                      |
| The IFU is clear and easy to understand.                                                         | 1                                | 2             | 3                   | 4                 | 5                      |
| The package labeling is clear on the size selection.                                             | 1                                | 2             | 3                   | 4                 | 5                      |
| The variety of tubing length meets our needs.                                                    | 1                                | 2             | 3                   | 4                 | 5                      |
| The nafion filter on the extended use products provided adequate additional moisture protection. | 1                                | 2             | 3                   | 4                 | 5                      |
| I would recommend the use of VentFLO™ in my facility.                                            | 1                                | 2             | 3                   | 4                 | 5                      |