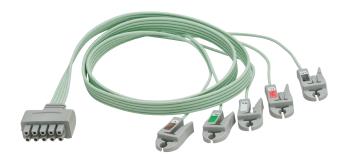

## **Bedside Monitoring**

Your facility is currently evaluating the Multi-Link™ X2 ECG System from AirLife®. The **green** leadwires are disposable and travel with the patient. Remember to disconnect the leadwires from the gray cable when transferring the patient. The **gray** ECG cables are reusable and dedicated to the room. They should remain attached to the monitor.

Reusable ECG Cable

Disposable Leadwire