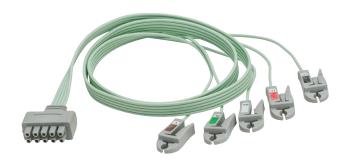

## **Telemetry Monitoring**

In a telemetry environment the **gray** adapter stays with the telemetry transmitter and the **green** leadwire travels with the patient.

**Telemetry Adapters** 

Disposable Leadwire