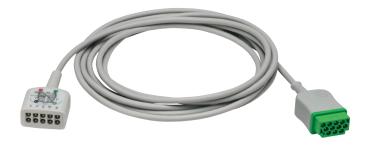

## **Bedside Monitoring**

Your facility is currently evaluating the Multi-Link™ X2 ECG System from AirLife®. The **green** leadwires are disposable and travel with the patient. Remember to disconnect the leadwires from the gray cable when transferring the patient. The **gray** ECG cables are reusable and dedicated to the room. They should remain attached to the monitor.

Reusable ECG Cable

Disposable Leadwire