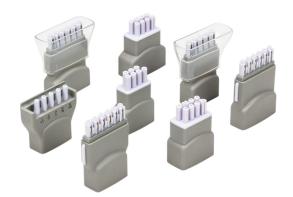

## **Telemetry Monitoring**

In a telemetry environment the **gray** adapter stays with the telemetry transmitter and the **green** leadwire travels with the patient.

**Telemetry Adapters** 

Disposable Leadwire