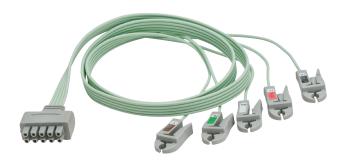

## **Telemetry Monitoring**

In a telemetry environment the **gray** adapter stays with the telemetry transmitter and the **green** leadwire travels with the patient.

**Telemetry Adapters** 

Disposable Leadwire