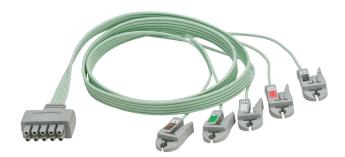

## **Bedside Monitoring**

Your facility has recently transitioned to the Multi-Link™ X2 ECG System from AirLife®. The **green** leadwires are disposable and travel with the patient. Remember to disconnect the leadwires from the gray cable when transferring the patient. The **gray** ECG cables are reusable and dedicated to the room. They should remain attached to the monitor.

Reusable ECG Cable

Disposable Leadwire