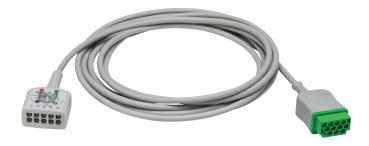

## **Bedside Monitoring**

Your facility has recently transitioned to the Multi-Link™ X2 ECG System from AirLife®. The **green** leadwires are disposable and travel with the patient. Remember to disconnect the leadwires from the gray cable when transferring the patient. The **gray** ECG cables are reusable and dedicated to the room. They should remain attached to the monitor.

Reusable ECG Cable

Disposable Leadwire