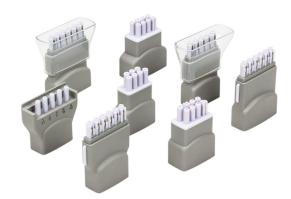

## **Telemetry Monitoring**

In a telemetry environment the **gray** adapter stays with the telemetry transmitter and the **green** leadwire travels with the patient.

**Telemetry Adapters** 

Disposable Leadwire