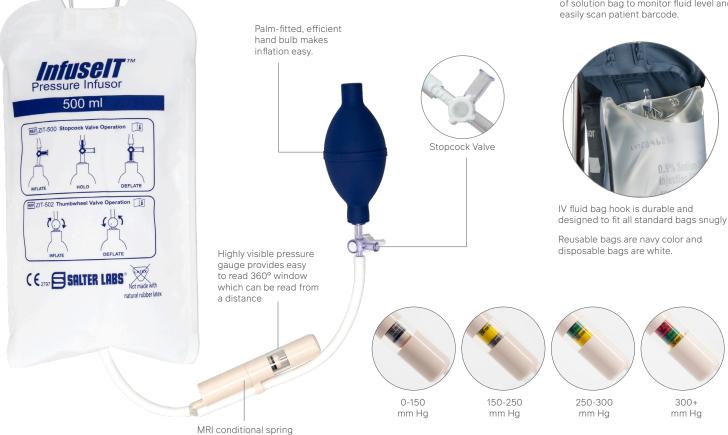

#### LATEX FREE | DISPOSABLE AND REUSABLE | DEHP FREE | MR CONDITIONAL

InfuselT<sup>™</sup> pressure infusors are designed for ease of use. Faster inflation, individual hooks for solution and IV poles, and highly visible pressure gauge facilitate fast setup and easy maintenance. The enclosed valve eliminates the risk of fluids being trapped and hidden and the MRI conditional spring makes it safe to use within an MRI environment. Available in disposable and extended use reusable versions.

Clear back panel provides full visibility of solution bag to monitor fluid level and easily scan patient barcode.

### **INFUSEIT™ PRESSURE INFUSOR**

- Ergonomically designed hand bulb for fast inflation
- Pressure relief valve prevents over inflation (375 mm Hg pressure relief)
- Enclosed valve helps eliminate the risk of fluids being trapped and hidden
- Pressure gauge utilizes a non-ferrous bronze spring making it MRI conditional
- Reusable InfuseIT models constructed of nylon for extended use
- Incredibly reliable 100% tested