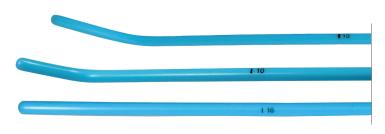

# LATEX FREE | STERILE | SINGLE USE | DISPOSABLE

Latex free introducers by AirLife® are both firm and flexible for ease of insertion. They are calibrated for accurate entry depth and available in adult and pediatric sizes.

- Low density polyethylene provides proper stiffness for ease of insertion
- · Calibrated to ensure accurate distance insertion
- Pediatric size features calibrated markings on both ends allowing it to be used as a straight or coudé tip
- Pediatric size fits in 4 mm to 6 mm tubes
- · Adult size fits in 6 mm to 11 mm tubes

### **ENDOTRACHEAL TUBE INTRODUCER**

| ITEM      | DESCRIPTION          | SIZE          | PK |
|-----------|----------------------|---------------|----|
| 9-0211-70 | Pediatric, Coudé Tip | 10 Fr x 70 cm | 10 |
| 9-0212-70 | Adult, Coudé Tip     | 15 Fr x 70 cm | 10 |
| 9-0212-72 | Adult, Straight Tip  | 15 Fr x 70 cm | 10 |