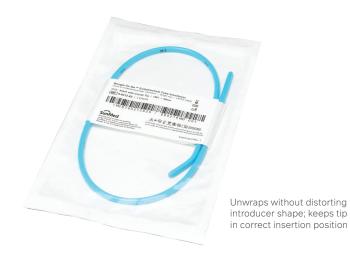

# **BOUGIE-TO-GO™**

#### LATEX FREE | STERILE | SINGLE USE | DISPOSABLE

The Bougie-To-Go™ latex-free introducer by AirLife® was developed with first responders in mind. Designed with the same firm and flexible quality as our traditional introducer, the Bougie-To-Go features compact packaging. It fits in paramedic bags, pockets, and smaller storage spaces.

#### BOUGIE-TO-GO™ ENODOTRACHEAL INTRODUCER

- Innovative compact packaging designed specifically for use by EMS professionals
- Low density polyethylene provides proper stiffness for ease of insertion
- · Calibrated to ensure accurate distance insertion
- Adult size fits in 6 mm to 11 mm tubes