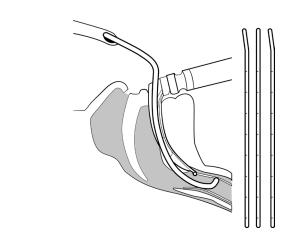

# INTRODUCER/BOUGIE

# LATEX FREE | STERILE | SINGLE USE | DISPOSABLE

Latex free introducers by AirLife® are both firm and flexible for ease of insertion. They are calibrated for accurate entry depth and available in adult and pediatric sizes.

- Low density polyethylene provides proper stiffness for ease of insertion
- · Calibrated to ensure accurate distance insertion
- Pediatric size features calibrated markings on both ends allowing it to be used as a straight or coudé tip
- Pediatric size fits in 4 mm to 6 mm tubes
- · Adult size fits in 6 mm to 11 mm tubes