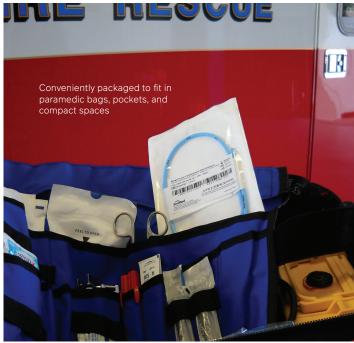

# **BOUGIE-TO-GO™**

#### LATEX FREE | STERILE | SINGLE USE | DISPOSABLE

The Bougie-To-Go™ latex-free introducer by AirLife® was developed with first responders in mind. Designed with the same firm and flexible quality as our traditional introducer, the Bougie-To-Go features compact packaging. It fits in paramedic bags, pockets, and smaller storage spaces.

#### BOUGIE-TO-GO™ ENODOTRACHEAL INTRODUCER

- Innovative compact packaging designed specifically for use by EMS professionals
- Low density polyethylene provides proper stiffness for ease of insertion
- · Calibrated to ensure accurate distance insertion
- Adult size fits in 6 mm to 11 mm tubes