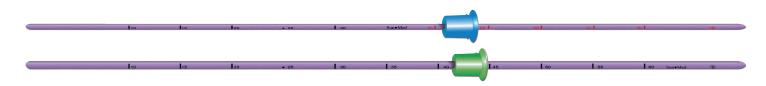

## MALLEABLE ENDOTRACHEAL TUBE INTRODUCER

- · Combines benefits of an introducer and stylette into one unit
- Pediatric size features calibrated markings on both ends allowing it to be used as a straight or coudé tip

| ITEM      | DESCRIPTION                                  | SIZE          | PK |
|-----------|----------------------------------------------|---------------|----|
| 9-0213-82 | Pediatric Malleable, Coudé<br>& Straight Tip | 10 Fr x 70 cm | 10 |
| 9-0213-92 | Adult, Malleable, Coudé Tip                  | 15 Fr x 70 cm | 10 |