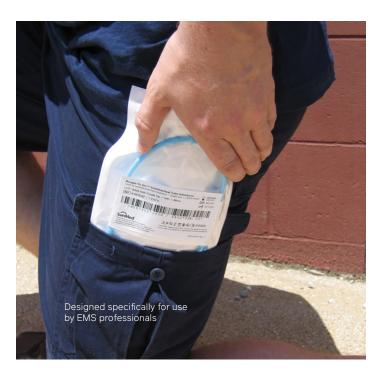

#### LATEX FREE | STERILE | SINGLE USE | DISPOSABLE

The Bougie-To-Go™ latex-free introducer by AirLife® was developed with first responders in mind. Designed with the same firm and flexible quality as our traditional introducer, the Bougie-To-Go features compact packaging. It fits in paramedic bags, pockets, and smaller storage spaces.

#### BOUGIE-TO-GO™ ENODOTRACHEAL INTRODUCER

- Innovative compact packaging designed specifically for use by EMS professionals
- Low density polyethylene provides proper stiffness for ease of insertion
- · Calibrated to ensure accurate distance insertion
- Adult size fits in 6 mm to 11 mm tubes