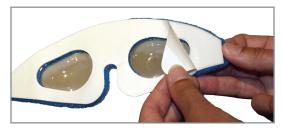

Non-allergenic self-adhesive foam for easy application and removal

## IGUARD™ EYE PROTECTOR

- Helps protect patient's eyes against eye abrasion, lacerations, and scleral hemorrhage during general anesthesia
- Rigid, clear protective patient eye cover for use in OR, ER, and during general procedures
- Non-allergenic self-adhesive foam cushion for fast and accurate application
- $\bullet \quad \text{Thick foam for patient comfort even in prone position} \\$
- Improved one piece backing with "courtesy tabs"