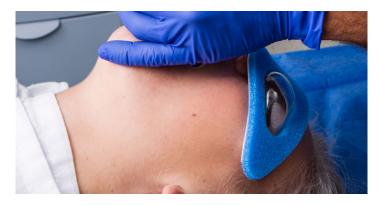

## **IGUARD™ EYE PROTECTOR**

## LATEX FREE | STERILE | SINGLE USE | CE MARK

The IGuard™ provides comfortable, effective patient eye protection while in the ER, surgery and during general procedures. Available in single or double thickness foam, the IGuard stays in place with non-allergenic adhesive.

## IGUARD™ EYE PROTECTOR

- Helps protect patient's eyes against eye abrasion, lacerations, and scleral hemorrhage during general anesthesia
- Rigid, clear protective patient eye cover for use in OR, ER, and during general procedures
- Non-allergenic self-adhesive foam cushion for fast and accurate application
- $\bullet \quad \text{Thick foam for patient comfort even in prone position} \\$
- Improved one piece backing with "courtesy tabs"