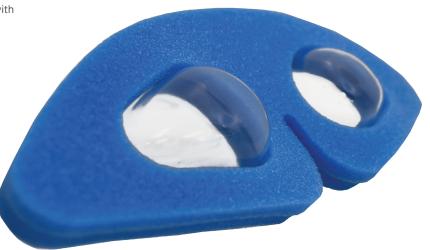

## IGUARD™ EYE PROTECTOR

- Helps protect patient's eyes against eye abrasion, lacerations, and scleral hemorrhage during general anesthesia
- Rigid, clear protective patient eye cover for use in OR, ER, and during general procedures
- Non-allergenic self-adhesive foam cushion for fast and accurate application
- $\bullet \quad \text{Thick foam for patient comfort even in prone position} \\$
- Improved one piece backing with "courtesy tabs"

9-0210-20 Double Layer Foam

9-0210-00 Single Layer Foam

| ITEM      | DESCRIPTION               | SIZE      | PK |
|-----------|---------------------------|-----------|----|
| 9-0210-21 | Single Foam Eye Protector | Pediatric | 25 |
| 9-0210-00 | Single Foam Eye Protector | Adult     | 25 |
| 9-0210-20 | Double Foam Eye Protector | Adult     | 25 |