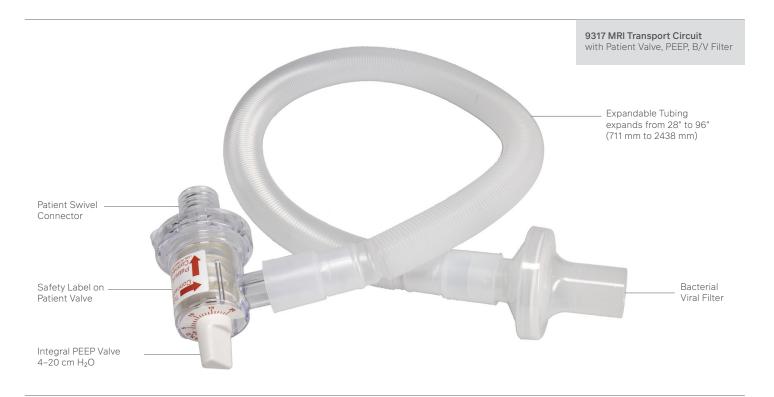

## **MRI TRANSPORT CIRCUIT**

## MRI TRANSPORT CIRCUITS

- · Lightweight, decreases pull on ET tube
- Minimal deadspace non-rebreathing valve with a swivel patient connector
- Adjustable PEEP valve and a proximal monitoring port that can be used for airway pressure
- · Pre-assembled for simplicity in setup and use
- Available with Adult CO₂ Easy™ Carbon Dioxide Detector
- · Bacterial/Viral filter included

## MRI DISPOSABLE TRANSPORT CIRCUIT

| ITEM | DESCRIPTION                                                                         | PK |
|------|-------------------------------------------------------------------------------------|----|
| 9317 | 96" (2.4 meters) Circuit with Patient Valve, PEEP, B/V Filter                       | 10 |
| 9318 | 96" (2.4 meters) Circuit with Patient Valve, PEEP, B/V Filter, CO <sub>2</sub> Easy | 10 |