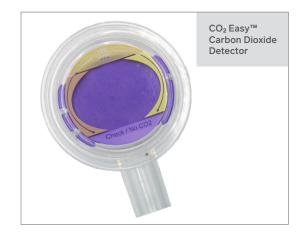

With a large two inch visual indicator, anti-fog coated lens, and mounted up front, the  $CO_2$  Easy makes it easy to view critical carbon dioxide levels without looking away from the patient.