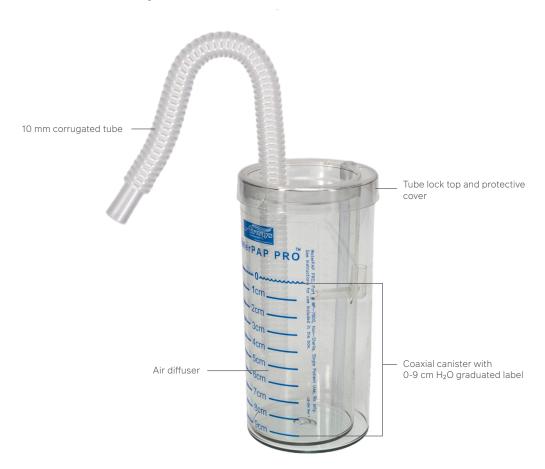

## WATERPAP™ PRO

- Coaxial canister helps maintain a constant water level which improves accuracy with heated humidification
- · Secure top provides protection to ensure tube stays in place
- Depth markers let health care providers quickly identify the CPAP setting
- Easy to change CPAP levels by adjusting tubing depth in water

| ITEM    | DESCRIPTION                                                                                                                                                             | CASE |
|---------|-------------------------------------------------------------------------------------------------------------------------------------------------------------------------|------|
| WP-7800 | WaterPAP Pro Setup – Coaxial Canister with 0-9 cm H <sub>2</sub> O Graduated Lable, 10 mm Corrugated Tube Affixed with Air Diffuser, Tube Lock Top and Protective Cover | 40   |
| WP-7704 | Bracket with Tube Guide                                                                                                                                                 | 1    |