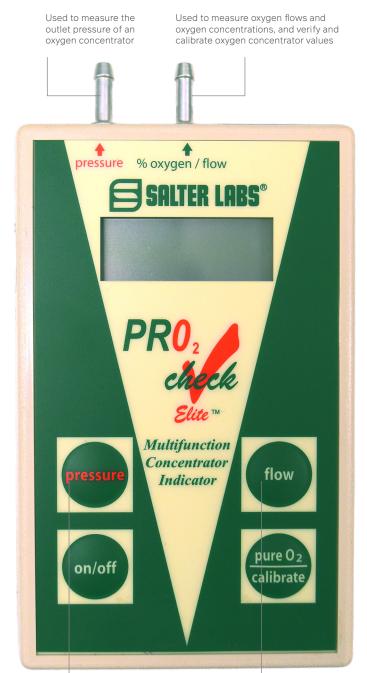

# PRO2 CHECK ELITE® MULTIFUNCTION CONCENTRATOR INDICATOR

#### LATEX FREE

The PRO2 Check® Elite Device is used to verify the oxygen concentration, the output pressure, and the output flow from an oxygen concentrator. It may also be utilized to spot check other gaseous or liquid oxygen systems.

### **FEATURES**

- · Measures oxygen, pressure and flow
- Accurate 02 % (within +/- 2%)
- Durability
- · Portable
- · Easy one-time calibration
- · Belt clip carrying case and strap
- · Compatible with all oxygen concentrators

Video Overview

Calibration Video

Pressure Mode: Range: 0 to 25 PSIG (0 to 172 kPa) Resolution: 0.1 PSIG (.1 up to 99.9 kPa; 1.0 over 100 kPa) Accuracy: ± 1% of Full Scale Flow Mode: Range: 0 to 10 LPM Resolution: 0.1 LPM