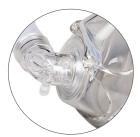

## **NONINVASIVE VENTILATION MASKS**

#### LATEX FREE | DEHP FREE

AirLife<sup>TM</sup> noninvasive ventilation (NIV) full face and nasal masks offer clinicians a reliable option while providing patients comfort and security. The adjustable four-point headgear enables ease in fit and adjustment while the flexible swivel elbow reduces torque applied to the seal between the mask and patient, helping to minimize pressure points.





Nasal Mask

# MASK FLEXES WHEN THE CIRCUIT IS PULLED



Mask when flexed



Mask not flexed

### **FEATURES**

- Comfortable four-point headgear with crown strap for better stability and sealing
- Soft seal that conforms to the face, reducing need to overtighten
- Lightweight, silicone design that contours to the patient's face for a comfortable fit
- Include both vented and non-vented options and are available in three sizes to fit a wide range of patients.

### **AIRLIFE™ NIV MASKS**

| ITEM    | DESCRIPTION                                           | SIZE   | PK |
|---------|-------------------------------------------------------|--------|----|
| NIV040S | Full Face Mask, Vented with Anti-Asphyxia Valve (AAV) | Small  | 10 |
| NIV040M | Full Face Mask, Vented with AAV                       | Medium | 10 |
| NIV040L | Full Face Mask, Vented with AAV