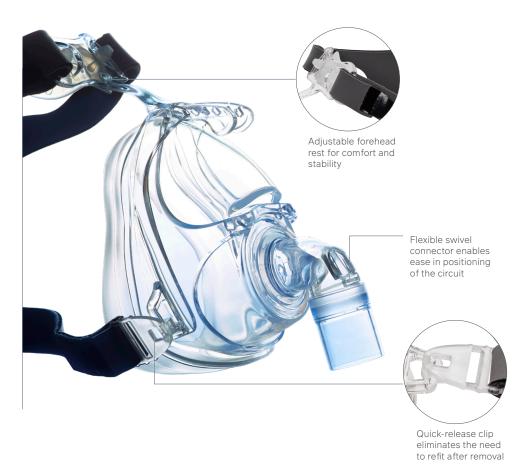

#### LATEX FREE | DEHP FREE

AirLife<sup>TM</sup> noninvasive ventilation (NIV) full face and nasal masks offer clinicians a reliable option while providing patients comfort and security. The adjustable four-point headgear enables ease in fit and adjustment while the flexible swivel elbow reduces torque applied to the seal between the mask and patient, helping to minimize pressure points.

### **FEATURES**

- Comfortable four-point headgear with crown strap for better stability and sealing
- Soft seal that conforms to the face, reducing need to overtighten
- Lightweight, silicone design that contours to the patient's face for a comfortable fit
- Include both vented and non-vented options and are available in three sizes to fit a wide range of patients.