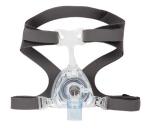

Nasal Mask

### **FEATURES**

- Comfortable four-point headgear with crown strap for better stability and sealing
- Soft seal that conforms to the face, reducing need to overtighten
- Lightweight, silicone design that contours to the patient's face for a comfortable fit
- Include both vented and non-vented options and are available in three sizes to fit a wide range of patients.