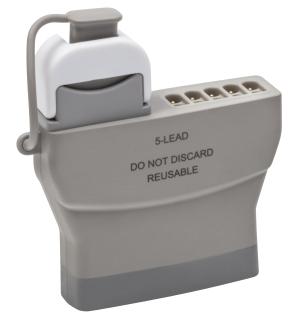

## **MX40 ADAPTER**

## LATEX FREE

The Multi-Link<sup>™</sup> MX40 Adapter connects to the Philips<sup>™</sup> IntelliVue MX40 telemetry device and is designed for use with AirLife's Multi-Link X2 leadwires.

- SpO<sub>2</sub> port features an effortlessly accessible opening with a securing mechanism preventing the SpO<sub>2</sub> device from disconnecting
- Compatible with Masimo LNCS pulse oximeter sensors and Philips 9-pin pulse oximeter sensors
- Available for both 5 lead and 6 lead

 Tested for chemical resistance of cleaning and disinfection agents instructed in product IFU

| ITEM        | DESCRIPTION                               |
|-------------|-------------------------------------------|
| 2090101-101 | Tele Adapter X2, 5-Lead for Philips MX40* |
| 2090101-102 | Tele Adapter X2, 6-Lead for Philips MX40  |