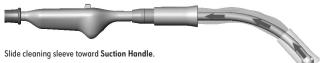

#### BALLARD\* Yankauer Assembly and Use

· Attach Yankauer firmly to Suction Handle.

- To apply suction, slide switch to ON.
- Suction and clean oral cavity.
- · After suctioning, advance cleaning sleeve toward tip to clean and dry the Yankauer.
- With suction still on, immerse Yankauer tip in sterile water or appropriate solution to clear Yankauer and suction tubing.
- · Slide switch to OFF. (Switch should remain in OFF position when Yankauer is not in use.)
- . To store, clip Suction Handle to top of suction tubing in upright position.
- · Note: discard tubing, Y-Adapter, Suction Handle, and Yankauer after using for 24 hours or according to protocol.