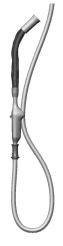

#### BALLARD\* Yankauer Assembly and Use

· Attach Yankauer firmly to Suction Handle.

- To apply suction, slide switch to ON.
- Suction and clean oral cavity.
- · After suctioning, advance cleaning sleeve toward tip to clean and dry the Yankauer.
- With suction still on, immerse Yankauer tip in sterile water or appropriate solution to clear Yankauer and suction tubing.
- · Slide switch to OFF. (Switch should remain in OFF position when Yankauer is not in use.)
- . To store, clip Suction Handle to top of suction tubing in upright position.
- · Note: discard tubing, Y-Adapter, Suction Handle, and Yankauer after using for 24 hours or according to protocol.