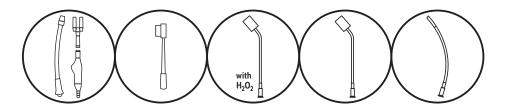

BALLARD\* Toothbrush Pack with Antiplaque Solution, Suction Swab Pack with H<sub>2</sub>O<sub>2</sub> and Suction Swab Pack with Alcohol-Free Mouthwash Assembly and Use

- Peel back solution dispenser lid and moisten tool.
- · To apply suction, slide switch to ON.
- Clean and suction oral cavity using appropriate tool according to hospital protocol.
- Slide switch to OFF.
- Remove tool from suction handle and discard.
- Reattach Yankauer firmly to suction handle and clip to suction tubing.