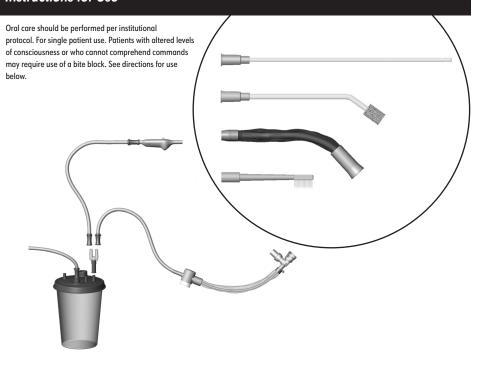

# BALLARD\* Prep Pack Assembly and Use

- Select BALLARD\* Prep Pack and open package.
- Connect stepped adapter of Suction Handle firmly to suction canister tubing. Attach Y-Adapter
  firmly to suction port. Then firmly attach oral care suction tubing to one Y-Adapter port and
  closed suction tubing to the other. (Use the Y-Adapter only if using a single suction
  canister for both closed suctioning and oral care.)
- Connect Oral Care Components as needed to smooth adapter of Suction Handle.
- After use, slide switch to OFF. Remove tool from Suction Handle and discard tool.
- To store between uses, clip Suction Handle to top of suction tubing in upright position.

#### BALLARD\* Yankauer Assembly and Use

· Attach Yankauer firmly to Suction Handle.

- To apply suction, slide switch to ON.
- Suction and clean oral cavity.
- · After suctioning, advance cleaning sleeve toward tip to clean and dry the Yankauer.
- With suction still on, immerse Yankauer tip in sterile water or appropriate solution to clear Yankauer and suction tubing.
- · Slide switch to OFF. (Switch should remain in OFF position when Yankauer is not in use.)
- . To store, clip Suction Handle to top of suction tubing in upright position.
- · Note: discard tubing, Y-Adapter, Suction Handle, and Yankauer after using for 24 hours or according to protocol.

BALLARD\* Toothbrush Pack with Antiplaque Solution, Suction Swab Pack with H<sub>2</sub>O<sub>2</sub> and Suction Swab Pack with Alcohol-Free Mouthwash Assembly and Use

- Peel back solution dispenser lid and moisten tool.
- · To apply suction, slide switch to ON.
- Clean and suction oral cavity using appropriate tool according to hospital protocol.
- Slide switch to OFF.
- Remove tool from suction handle and discard.
- Reattach Yankauer firmly to suction handle and clip to suction tubing.

## BALLARD\* Suction Catheter Pack Assembly and Use

- Remove Yankauer from suction handle and set in procedure tray. Attach Suction Catheter firmly.
- · To apply suction, slide switch to ON.
- Suction and clean oropharyngeal cavity.
- Slide switch to OFF.
- Remove Suction Catheter from suction handle and discard.
- Reattach Yankauer firmly to suction handle and clip to suction tubing.