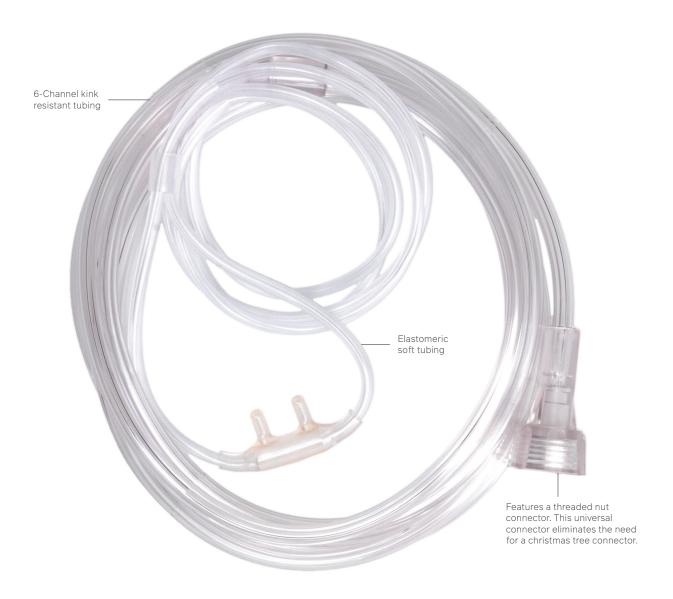

## **COMFORT SOFT PLUS® OXYGEN CANNULAS**

The unique elastomeric properties of the over-the-ear Comfort Soft Plus tubing minimizes friction and shear forces on the skin at all contact points and acts as a "strain relief" when a patient turns their head. As a result, the AirLife® Comfort Soft Plus cannulas are more comfortable, enhancing patient compliance and therapy outcomes.